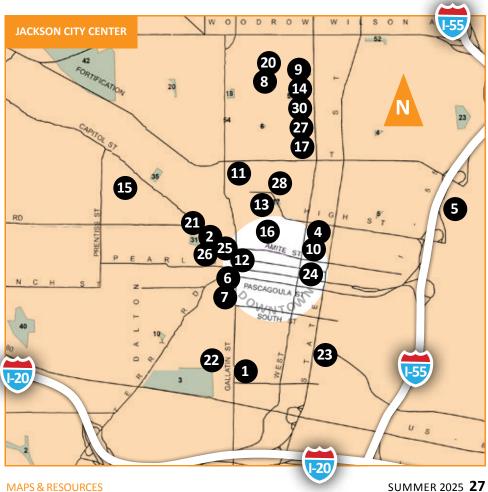

### JACKSON CITY CENTER FOOD & ESSENTIALS **SHELTER & MORE HEALTH & MEDICAL** (REFERENCE MAP ON PG 27) 1 Billy Brumfield Shelter 1244 S Gallatin St 2 The Bridge Drop-In Center 628 W Capitol St 4 CareCenter Ministries 785 N President St 6 Ethel James Ivory Homeless Clinic 327 S Gallatin St 7 Gateway Rescue Mission 328 S Gallatin St 8 Good Samaritan Center 114 Millsaps Ave 9 Grace House, Inc. 236 Millsaps Ave 10 Grace Place 305 N Congress St 11 Jackson Free Clinic 925 Martin Luther King, Jr. Dr 12 JATRAN (UNION STATION) 300 W Capitol St SEE ROUTE MAP PG 7 13 Lizzie's House 111 W Monument St 14 Matt's House (MID-TOWN)

- **15 Mission First** 275 Roseneath Av
- 16 Mississippi College School of Law 51 E Griffith St
- **17 Mississippi Housing Partnership** 1217 N West St
- **20 NUTS** (NEAT USED THINGS FOR SALE) 114 Millsaps Ave
- 22 REACH Langley 1129 Langley Ave
- 23 Shower Power 836 S Commerce St
- **24** St. Andrew's Episcopal Cathedral 305 E Capitol St
- **25** Sr. Trinita Community Health Clinic 1100 W Capitol St (@ STEWPOT)
- **25 Stewpot Community Services** 1100 W Capitol St
- **21 Stewpot's Opportunity Center** 845 Amite St
- 26 Voice of Calvary Ministries 531 W Capitol St
  - 27 Wingard Home Ministry 1279 N West St
  - **28 We Will Go** 806 N Farish St
- 30 Central Mississippi Continuum of Care 1217 N West St