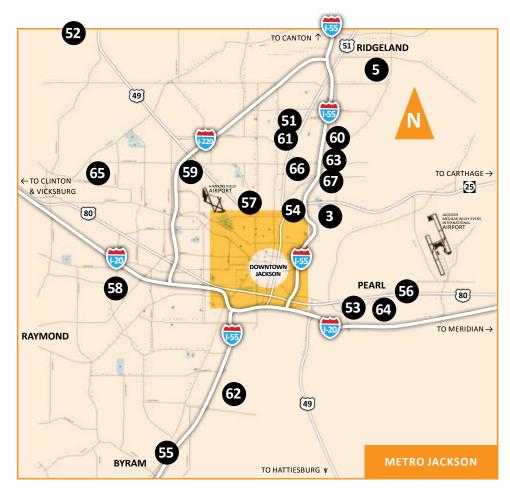

### JACKSON CITY CENTER FOOD & ESSENTIALS **SHELTER & MORE HEALTH & MEDICAL** (REFERENCE MAP ON PG 27) 1 Billy Brumfield Shelter 1244 S Gallatin St 2 The Bridge Drop-In Center 628 W Capitol St 4 CareCenter Ministries 785 N President St 6 Ethel James Ivory Homeless Clinic 327 S Gallatin St 7 Gateway Rescue Mission 328 S Gallatin St 8 Good Samaritan Center 114 Millsaps Ave 9 Grace House, Inc. 236 Millsaps Ave 10 Grace Place 305 N Congress St 11 Jackson Free Clinic 925 Martin Luther King, Jr. Dr 12 JATRAN (UNION STATION) 300 W Capitol St SEE ROUTE MAP PG 7 13 Lizzie's House 111 W Monument St 14 Matt's House (MID-TOWN)

- **15 Mission First** 275 Roseneath Av
- 16 Mississippi College School of Law 51 E Griffith St
- **17 Mississippi Housing Partnership** 1217 N West St
- **20 NUTS** (NEAT USED THINGS FOR SALE) 114 Millsaps Ave
- 22 REACH Langley 1129 Langley Ave
- 23 Shower Power 836 S Commerce St
- **24** St. Andrew's Episcopal Cathedral 305 E Capitol St
- **25** Sr. Trinita Community Health Clinic 1100 W Capitol St (@ STEWPOT)
- **25 Stewpot Community Services** 1100 W Capitol St
- **21 Stewpot's Opportunity Center** 845 Amite St
- 26 Voice of Calvary Ministries 531 W Capitol St
  - 27 Wingard Home Ministry 1279 N West St
  - **28 We Will Go** 806 N Farish St
- 30 Central Mississippi Continuum of Care 1217 N West St