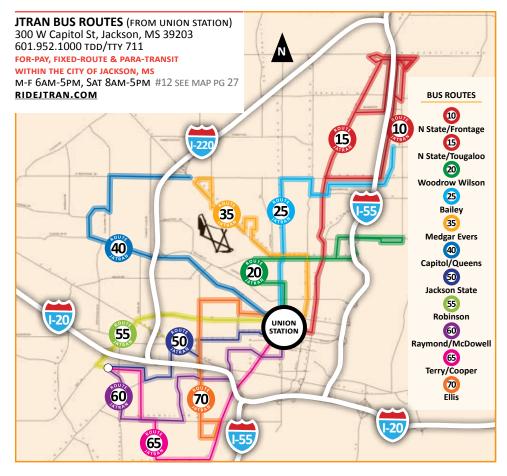

# FOOD & ESSENTIALS

Help comes in many forms, from a meal or a shower to assistance in finding ways to make ends meet.

| FOOD & MEALS                | 4 |
|-----------------------------|---|
| CLOTHING & GOODS            | 5 |
| SHOWER & LAUNDRY            | 6 |
| TRANSPORTATION              | 6 |
| JTRAN BUS ROUTE MAP         | 7 |
| ADVICE (FINANCIAL/LEGAL/ID) | 8 |

### Jackson Free Clinic / UberHealth

925 Martin Luther King, Jr. Dr Jackson, MS 39203 601.355.5161 RIDES FOR PATIENTS WITH APPOINTMENTS ONLY SAT 9:30AM-4PM #11 SEE MAP PG 27 + JATRAN BUS ROUTE 20 PG 7

### **Jackson Free Clinic**

925 Martin Luther King, Jr. Dr Jackson, MS 39203 601.355.5161 / JACKSONFREECLINIC.ORG ADULT MEDICAL, PSYCHIATRIC & DENTAL CLINIC

**SAT 9:30AM-4PM** #**11** SEE MAP PG 27 + **JATRAN BUS ROUTE 20** PG 7

### **Jackson Free Clinic**

925 Martin Luther King, Jr Dr, Jackson, MS 39203 601.355.5161 / JACKSONFREECLINIC.ORG FREE MENTAL HEALTH CARE & APPT. RIDE SERVICE SAT 9:30AM-4PM #11 SEE MAP PG 27 + JATRAN BUS ROUTE 8 PG 7