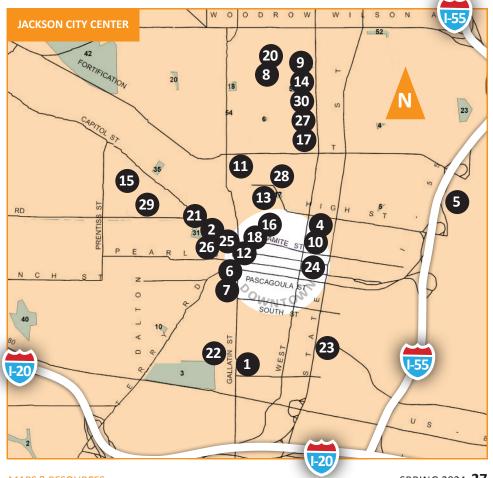

#### **JACKSON CITY CENTER**

- FOOD & ESSENTIALS
- SHELTER & MORE
  - HEALTH & MEDICAL

#### (REFERENCE MAP ON PG 27)

- **1** Billy Brumfield Shelter 1244 S Gallatin St
- 2 The Bridge Drop-In Center 628 W Capitol St
  - 4 CareCenter Ministries 785 N President St
  - 6 Ethel James Ivory Homeless Clinic 327 S Gallatin St
- 7 Gateway Rescue Mission 328 S Gallatin St
  - 8 Good Samaritan Center 114 Millsaps Ave
  - 9 Grace House, Inc. 236 Millsaps Ave
  - 10 Grace Place 305 N Congress St
  - 11 Jackson Free Clinic 925 Martin Luther King, Jr. Dr
    - 12 JATRAN (UNION STATION) 300 W Capitol St SEE ROUTE MAP PG 7
  - 13 Lizzie's House
    111 W Monument St
    - 14 Matt's House (MID-TOWN)
  - 15 Mission First 275 Roseneath Av

- 16 Mississippi College School of Law 51 E Griffith St
- 17 Mississippi Housing Partnership 1217 N West St
- 18 Mississippi United to End Homelessness 201 W Capitol St, Suite 800
- **20 NUTS** (NEAT USED THINGS FOR SALE) 114 Millsaps Ave
- **21 Opportunity Center** 845 Amite St
  - 22 REACH Langley 1129 Langley Ave
  - **23 Shower Power** 836 S Commerce St
  - 24 St. Andrew's Episcopal Cathedral 305 E Capitol St
  - 25 St.Dominic Community Health Clinic 1100 W Capitol St (@ STEWPOT)
- 25 Stewpot Community Services 1100 W Capitol St
- **26** Voice of Calvary Ministries 531 W Capitol St
  - 27 Wingard Home Ministry 1279 N West St
  - 28 We Will Go 806 N Farish St
  - 29 Yellow House 803 Deer Park St
- 30 Central Mississippi Continuum of Care 1217 N West St

MAPS & RESOURCES SPRING 2024 27