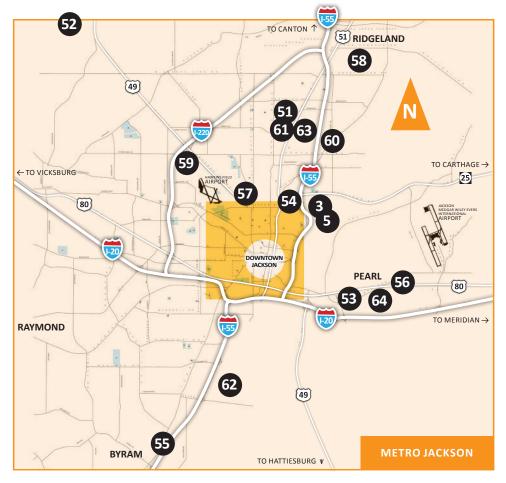

#### (REFERENCE MAP ON PG 25)

- ■■ 3 Canopy Children's Solutions 1465 Lakeland Dr
- 5 Catholic Charities 850 F River Pl
- 51 Center for Hope 110 Presto Ln
  - 52 Friends of Alcoholics 1298 FOA Rd (NEAR POCAHONTAS)
- 53 Gateway Rescue Mission 2850 Hwy 80 E (PEARL) (THRIFT STORE ONLY)
  - 54 G.V. (Sonny) Montgomery Veterans Affairs Medical Center 1500 E Woodrow Wilson Ave

- 55 Harbor House 5354 I-55 S Frontage Rd (BYRAM)
- 56 Hinds Behavioral Health Services
   Region 9 3450 Hwy 80 W (PEARL)
- **57 Hinds County Health Department** 350 W Woodrow Wilson Ave, Suite 411
- **58 Arden Hospice** 450 Towne Center Blvd (RIDGELAND)
- 59 Jackson/Hinds Comprehensive Health 3502 W Northside Dr
- 60 PALS 4735 Old Canton Rd
- 61 Salvation Army of Greater Jackson 110 Presto Ln
  - 62 Step Two Restoration 327 Willow Bay Dr (BYRAM)
- **460** Briarwood Dr, Suite 400
  - **64 2nd Chance Store** 409 Roberts St (PEARL)

#### PROVIDERS IN CENTRAL MS (SEE QUICKVIEW MAP ON PG 23)