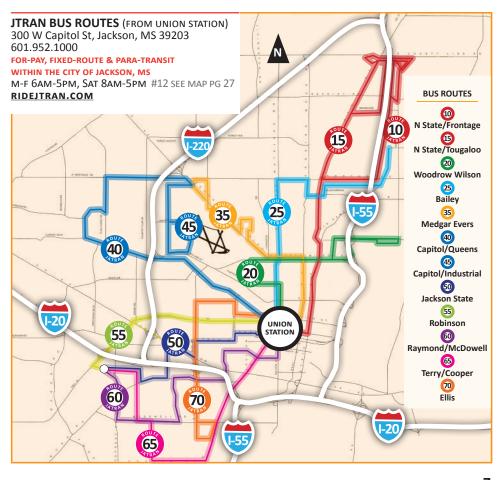

#### TRANSPORTATION

Access to ride services and bus passes (FOR SCHEDULED APPOINTMENTS)

#### Jackson Free Clinic / UberHealth

925 Martin Luther King, Jr. Dr Jackson, MS 39203 601.355.5161

#### APPOINTMENT RIDE SERVICE TO CLINIC SAT 9:30AM-4PM

#11 SEE MAP PG 27 + JATRAN BUS ROUTE 20 PG 7

#### **Opportunity Center**

(DAY SHELTER)

845 Amite St, Jackson, MS 39203 601,949,3540

#### PASSES TO VALIDATED APPOINTMENTS

M-F 6AM-3PM; SAT 6AM-12NOON #21 SEE MAP PG 27

FOOD & ESSENTIALS SPRING 2024 **7** 