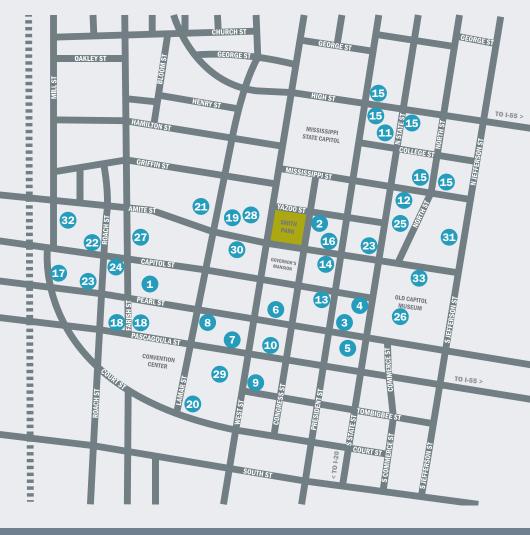

## BUSINESS IMPROVEMENT DISTRICT

- 1 CAPITOL GARAGE
- 2 200 NORTH CONGRESS LOT
- 3 **BANCORPSOUTH LOT**
- 4 BANCORPSOUTH VISITOR LOT 5
  - **BLOCK C LOT**
- 6 CAPITAL TOWERS GARAGE
- 7 CITY CENTRE GARAGE
- 8 CITY CENTRE VALET 9 **CLARION LEDGER LOT**
- 10 CLARION LEDGER VISITOR LOT
- **COLLEGE STREET LOT**
- 12 **EUDORA WELTY LIBRARY LOT**

- 13 FACILITY II GARAGE
- 14 FACILITY IV GARAGE
- 15 FIRST BAPTIST CHURCH LOTS (5)
- 16 HARPER LOT
- 17 HILTON GARDEN INN GARAGE
- 18 JACKSON CONVENTION COMPLEX (2)
- JACKSON DOWNTOWN 19 CONVENTION CENTER HOTEL
- 20 LAMAR & COURT LOT
- 21 LAMAR LOT
- 22 MCRAE'S LOT
- 23 MDEQ LOT

- 24 MILLSAPS LOT
- 25 OLD CAPITOL INN LOT
- 26 OLD CAPITOL MUSEUM LOT
- PARKING AT JACKSON 27 PLACE GARAGE
- 28 **REGIONS GARAGE**
- THALIA MARA LOT 29
- 30 TRUSTMARK GARAGE
- TWO MS MUSEUMS GARAGE 31
- 32 **UNION STATION LOT**
- 33 WAR MEMORIAL LOT